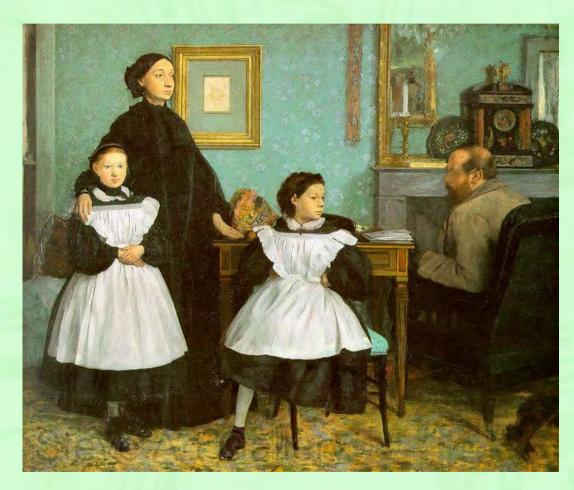

sexes, at least two of whom maintain a socially approved sexual relationship, and one or more children, own or adopted, of the sexually cohabiting adults" (p. 26).
- Family was used as synonym with core family but nowadays many other forms of family exist (Georgas et al., 2006)
- Popenoe (1988) stated that the minimal family composition is one adult and one dependent person, that parents do not have to be of both sexes and that the couple does not have to be married.

#### Family in famous paintings (1)



Heemskerck (1530) Portrait of Gentleman and His Family

#### Family in famous paintings (2)



Rubens (1615) The Family of Jean Brueghel the Elder

#### Family in famous paintings (3)



Reynold (1773) George Clive and His Family With an Indian Maid

#### Family in famous paintings (4)



Degas (1859) The Bellelli Family

#### Family in the social context

- (Mihailescu, 2000) even the word "family" has become ambiguous, as it describes different realities for each generation
- Kornblum & Smith (1988) describe the change of family functions

|