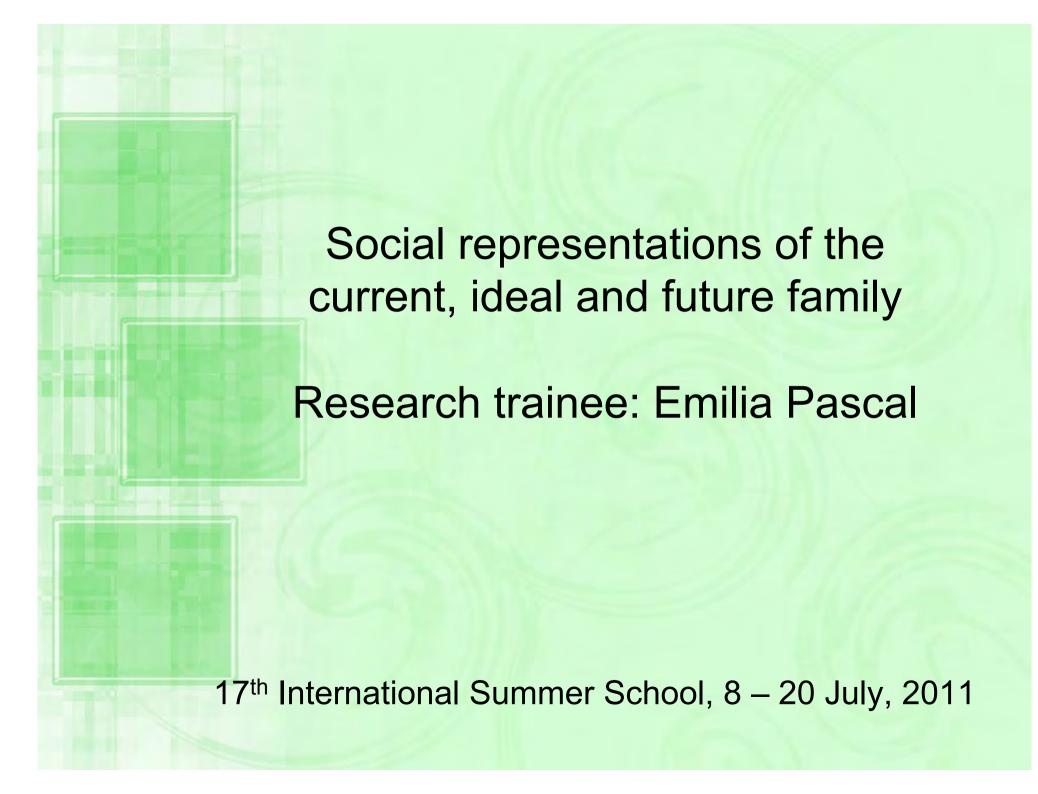

#### Family in famous paintings (1)

Heemskerck (1530) Portrait of Gentleman and His Family