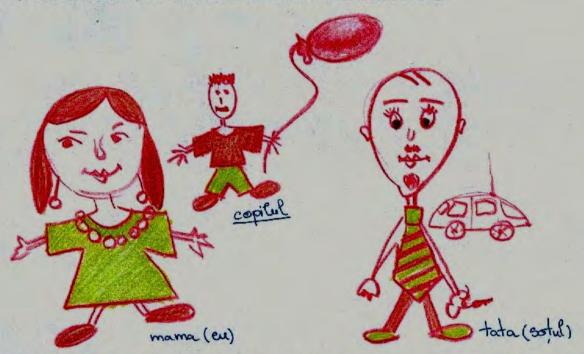

#### Subject 3 – Future family

UTILIZÂND TOT SPAȚIUL DISPONIBIL, VĂ RUGĂM: a) SĂ DESENAȚI FAMILIA DVS. AȘA CUM VĂ IMAGINAȚI CĂ VA FI; b) SĂ INDICAȚI CE LEGĂTURĂ DE FAMILIE ARE FIECARE PERSOANĂ DESENATĂ CU DVS.

Imaginați-vă că sunteți un poștaș și aveți de transmis un mesaj important adresat întregii familii și/sau membrilor săi. Scrieți mesajul dvs.

| Destinatar | Mesajul meu              |
|------------|--------------------------|
| capilul    | Te juber enorm           |
| tota       | Te lubesc si te rispect! |
|            |                          |
|            |                          |
|            |                          |