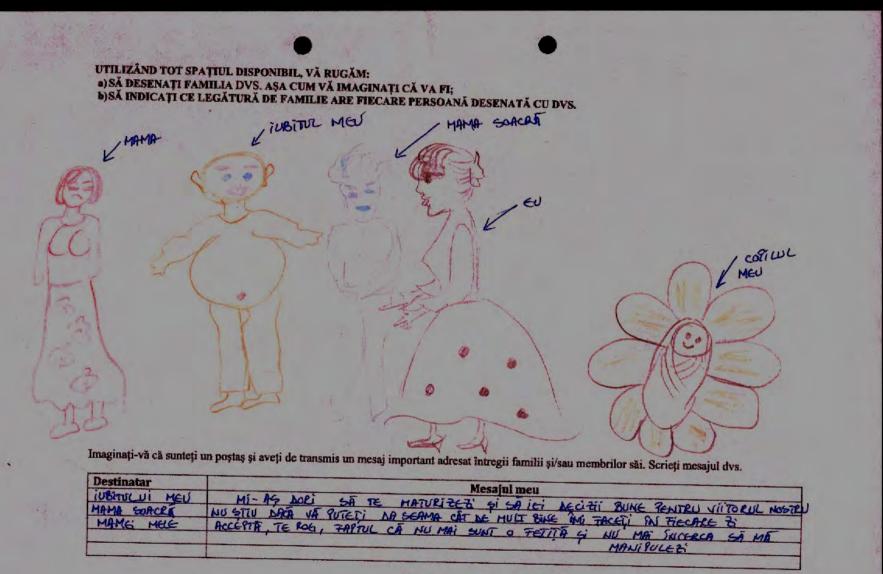

#### Subject 1 - Ideal family

UTILIZÂND TOT SPAȚIUL DISPONIBIL, VĂ RUGĂM:

a) SĂ DESENAȚI FAMILIA DVS. IDEALĂ;

b) SĂ INDICAȚI CE LEGĂTURĂ DE FAMILIE ARE FIECARE PERSOANĂ DESENATĂ CU DVS.

Imaginați-vă că sunteți un poștaș și aveți de transmis un mesaj important adresat întregii familii și/sau membrilor săi. Scrieți mesajul dumneavoastră

| estinatar<br>Spiil | Mesajul meu                                                    |
|--------------------|----------------------------------------------------------------|
| Sol                | The anultumuse pentin to exist prea mult, la joura trata luma; |
|                    | The manufact pentin ca exists                                  |
|                    |                                                                |
|                    |                                                                |