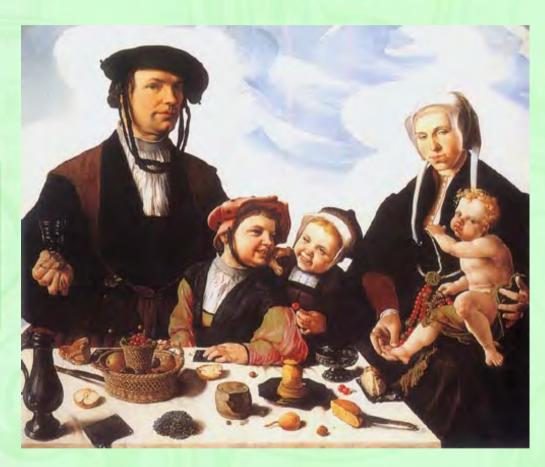

#### Family in famous paintings (2)

Rubens (1615) The Family of Jean Brueghel the Elder