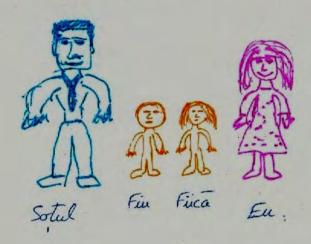

### Subject 4 – Current family

UTILIZÂND TOT SPAȚIUL DISPONIBIL, VĂ RUGĂM:

a) SĂ DESENAȚI FAMILIA DVS. AȘA CUM ESTE ACUM;
b) SĂ INDICAȚI CE LEGĂTURĂ DE FAMILIE ARE FIECARE PERSOANĂ DESENATĂ CU DVS.

Imaginați-vă că sunteți un poștaș și aveți de transmis un mesaj important adresat întregii familii și/sau membrilor săi. Scrieți mesajul dvs.

| Destinatar | Mesajul meu                                   |
|------------|-----------------------------------------------|
| dame       | che vite co te infere!                        |
| Jaha       | Esti Important, le pup!                       |
| Solo       | Te inhese of my une sã fi dim e in e mai buna |
|            |                                               |
|            |                                               |