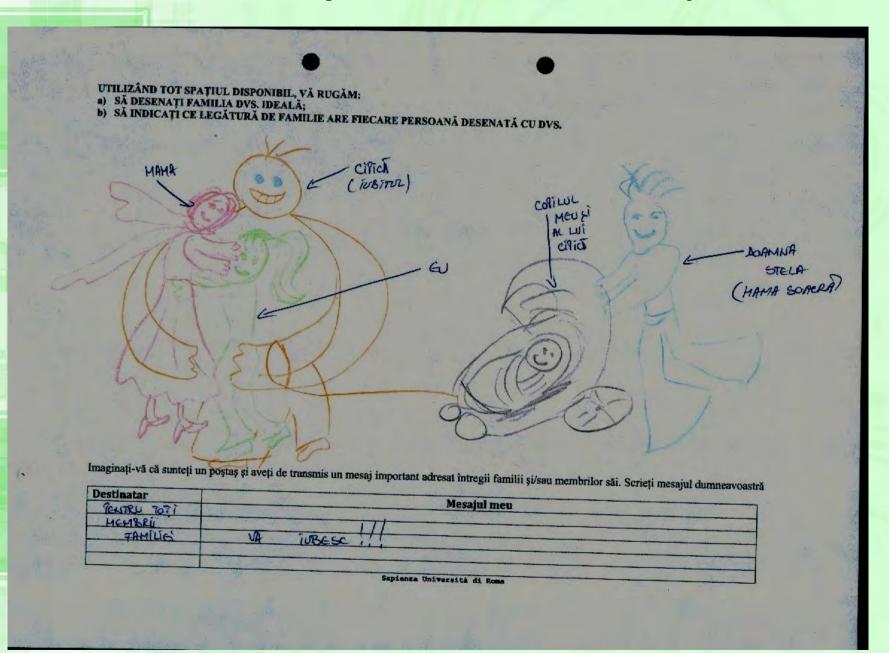

#### Subject 3 – Ideal family

UTILIZÂND TOT SPAȚIUL DISPONIBIL, VĂ RUGĂM: a) SĂ DESENAȚI FAMILIA DVS. IDEALĂ; b) SĂ INDICAȚI CE LEGĂTURĂ DE FAMILIE ARE FIECARE PERSOANĂ DESENATĂ CU DVS.

Imaginați-vă că sunteți un poștaș și aveți de transmis un mesaj important adresat întregii familii și/sau membrilor săi. Scrieți mesajul dumneavoastră

|                 | Mesajul meu     |                  |
|-----------------|-----------------|------------------|
| Va jubesc mult! |                 |                  |
|                 |                 |                  |
|                 |                 |                  |
|                 |                 |                  |
|                 |                 |                  |
|                 | Vā jubesc mult) | Va jubesc muft). |