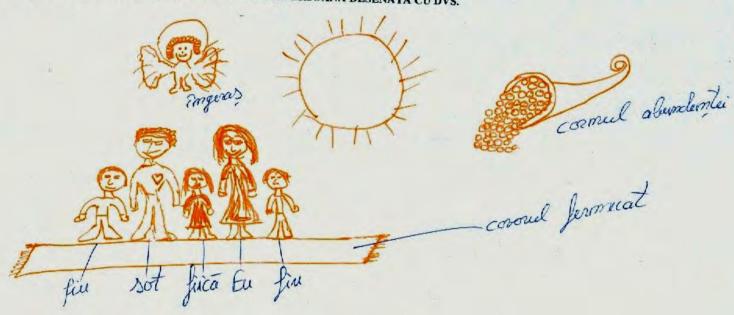

#### Subject 4 – Future family

UTILIZÂND TOT SPAȚIUL DISPONIBIL, VĂ RUGĂM: a) SĂ DESENAȚI FAMILIA DVS. AȘA CUM VĂ IMAGINAȚI CĂ VA FI; b) SĂ INDICAȚI CE LEGĂTURĂ DE FAMILIE ARE FIECARE PERSOANĂ DESENATĂ CU DVS.

Imaginați-vă că sunteți un poștaș și aveți de transmis un mesaj important adresat întregii familii și/sau membrilor săi. Scrieți mesajul dvs.

| Destinatar | Mesajul meu                       |
|------------|-----------------------------------|
| 507.       | Te juliese or a griso di capitan. |
| CADIP      | Te illeste moni a Houming         |
|            |                                   |
|            |                                   |
|            |                                   |