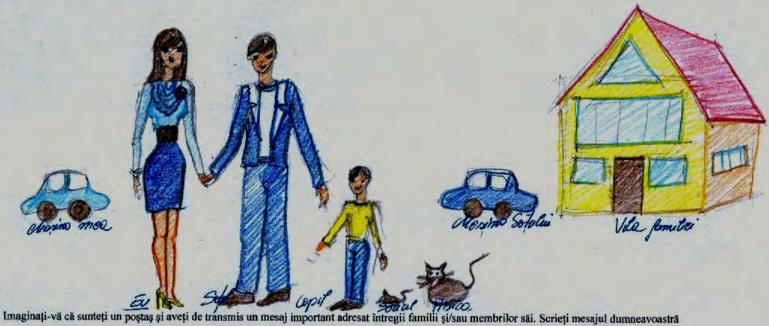

#### Subject 1 - Ideal family

UTILIZÂND TOT SPAȚIUL DISPONIBIL, VĂ RUGĂM:

a) SĂ DESENAȚI FAMILIA DVS. IDEALĂ;

b) SĂ INDICAȚI CE LEGĂTURĂ DE FAMILIE ARE FIECARE PERSOANĂ DESENATĂ CU DVS.

Imaginați-vă că sunteți un poștaș și aveți de transmis un mesaj important adresat întregii familii și/sau membrilor săi. Scrieți mesajul dumneavoastră

| estinatar<br>Spiil | Mesajul meu                                                    |
|--------------------|----------------------------------------------------------------|
| Sol                | The anultumuse pentin to exist prea mult, la joura trata luma; |
|                    | The manufact pentin ca exists                                  |
|                    |                                                                |
|                    |                                                                |