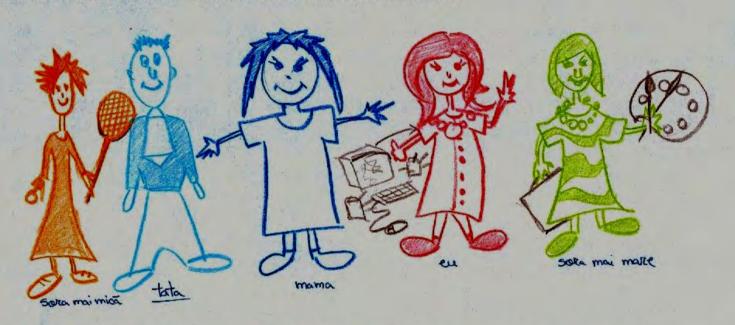

#### Subject 3 – Current family

- UTILIZÂND TOT SPAȚIUL DISPONIBIL, VĂ RUGĂM: a) SĂ DESENAȚI FAMILIA DVS. AȘA CUM ESTE ACUM; b) SĂ INDICAȚI CE LEGĂTURĂ DE FAMILIE ARE FIECARE PERSOANĂ DESENATĂ CU DVS.

Imaginați-vă că sunteți un poștaș și aveți de transmis un mesaj important adresat întregii familii și/sau membrilor săi. Scrieți mesajul dvs.

| Destinatar | Mesajul meu                                |
|------------|--------------------------------------------|
| mama       | Incorrei sa vezi portra plina a paharului! |
| tata       | Nu vita sa Hi ju pashille!                 |
| Suratile   | \6 evo!                                    |
|            |                                            |
|            |                                            |