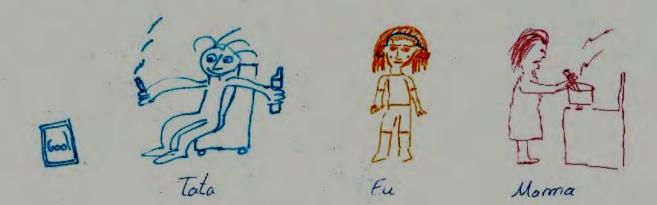

#### Subject 2 – Current family

- UTILIZÂND TOT SPAȚIUL DISPONIBIL, VĂ RUGĂM: a) SĂ DESENAȚI FAMILIA DVS. AȘA CUM ESTE ACUM; b) SĂ INDICAȚI CE LEGĂTURĂ DE FAMILIE ARE FIECARE PERSOANĂ DESENATĂ CU DVS.

Imaginați-vă că sunteți un poștaș și aveți de transmis un mesaj important adresat întregii familii și/sau membrilor săi. Scrieți mesajul dvs.

| Destinatar | Mesaiul meu                                                                |
|------------|----------------------------------------------------------------------------|
| MAHA       | MESI FINTERCI SA REAST CA ESTI PITTERNICA, ESTI CEA MAI SLABA PERSOANIA PE |
|            | CARE AM ENTAINIT-O EN VIATA MEA                                            |
| TATA       | MA BUOUR OF M- AT ABANDONAT LALTTEL M- AT TEAMS FORMAT WIR-O               |
|            | Victina                                                                    |