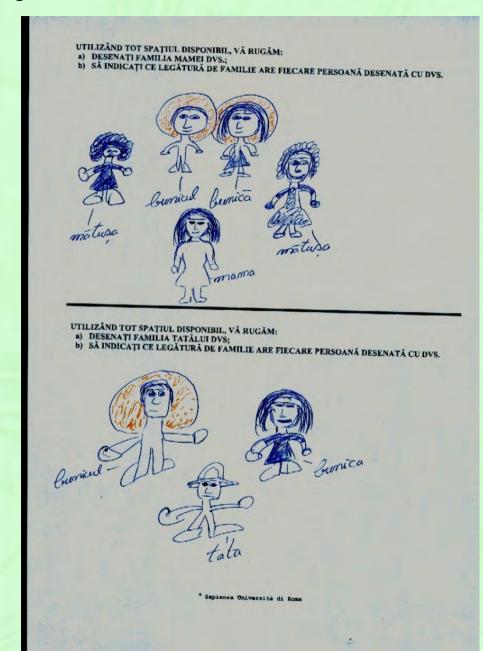

Ă;

b) SĂ INDICAȚI CE LEGĂTURĂ DE FAMILIE ARE FIECARE PERSOANĂ DESENATĂ CU DVS.



Imaginați-vă că sunteți un poștaș și aveți de transmis un mesaj important adresat întregii familii și/sau membrilor săi. Scrieți mesajul dumneavoastră

| estinatar<br>Spiil | Mesajul meu                                                    |
|--------------------|----------------------------------------------------------------|
| Sol                | The anultumuse pentin to exist prea mult, la joura trata luma; |
|                    | The manufact pentin ca exists                                  |
|                    |                                                                |
|                    |                                                                |

#### Subject 1 – Parents' families



#### Subject 2 – Current family

- UTILIZÂND TOT SPAȚIUL DISPONIBIL, VĂ RUGĂM: a) SĂ DESENAȚI FAMILIA DVS. AȘA CUM ESTE ACUM; b) SĂ INDICAȚI CE LEGĂTURĂ DE FAMILIE ARE FIECARE PERSOANĂ DESENATĂ CU DVS.



Imaginați-vă că sunteți un poștaș și aveți de transmis un mesaj important adresat întregii familii și/sau membrilor săi. Scrieți mesajul dvs.

| Destinatar | Mesaiul meu                                                                |
|------------|----------------------------------------------------------------------------|
| MAHA       | MESI FINTERCI SA REAST CA ESTI PITTERNICA, ESTI CEA MAI SLABA PERSOANIA PE |
|            | CARE AM ENTAINIT-O EN VIATA MEA                                            |
| TATA       | MA BUOUR OF M- AT ABANDONAT LALTTEL M- AT TEAMS FORMAT WIR-O