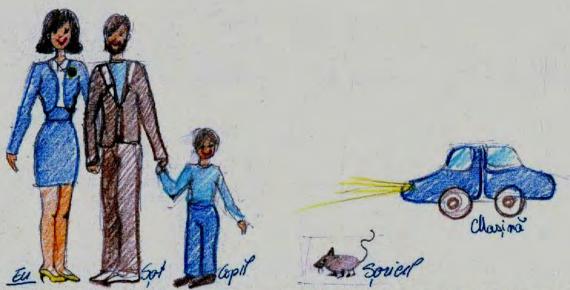

#### Subject 2 – Current family

- UTILIZÂND TOT SPAȚIUL DISPONIBIL, VĂ RUGĂM: a) SĂ DESENAȚI FAMILIA DVS. AȘA CUM ESTE ACUM; b) SĂ INDICAȚI CE LEGĂTURĂ DE FAMILIE ARE FIECARE PERSOANĂ DESENATĂ CU DVS.

Imaginați-vă că sunteți un poștaș și aveți de transmis un mesaj important adresat întregii familii și/sau membrilor săi. Scrieți mesajul dvs.

| Destinatar | Mesaiul meu                                                                |
|------------|----------------------------------------------------------------------------|
| MAHA       | MESI FINTERCI SA REAST CA ESTI PITTERNICA, ESTI CEA MAI SLABA PERSOANIA PE |
|            | CARE AM ENTAINIT-O EN VIATA MEA                                            |
| TATA       | MA BUOUR OF M- AT ABANDONAT LALTTEL M- AT TEAMS FORMAT WIR-O               |
|            | Victina                                                                    |