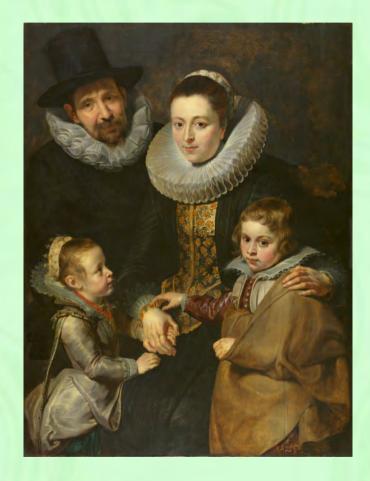

#### Family in famous paintings (3)

Reynold (1773) George Clive and His Family With an Indian Maid