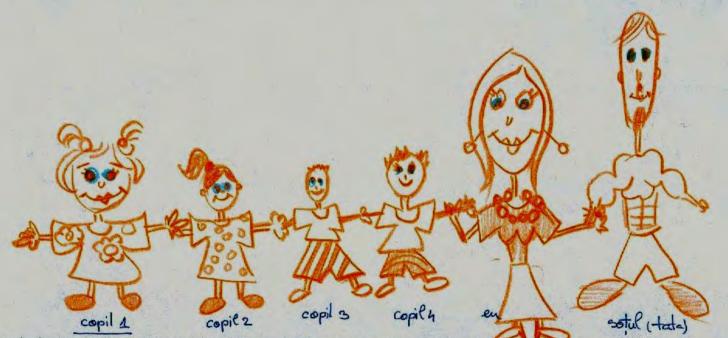

#### Subject 1 - Future family

UTILIZÂND TOT SPAȚIUL DISPONIBIL, VĂ RUGĂM: a) SĂ DESENAȚI FAMILIA DVS. AȘA CUM VĂ IMAGINAȚI CĂ VA FI; b) SĂ INDICAȚI CE LEGĂTURĂ DE FAMILIE ARE FIECARE PERSOANĂ DESENATĂ CU DVS.

Imaginați-vă că sunteți un poștaș și aveți de transmis un mesaj important adresat întregii familii și/sau membrilor săi. Scrieți mesajul dvs.

|   | 7 1- Z Mesajul meu                      |     |
|---|-----------------------------------------|-----|
| - | Implicarea ta Par Parnilie Dasa de dout | 201 |
|   |                                         |     |
|   |                                         |     |
| - |                                         |     |