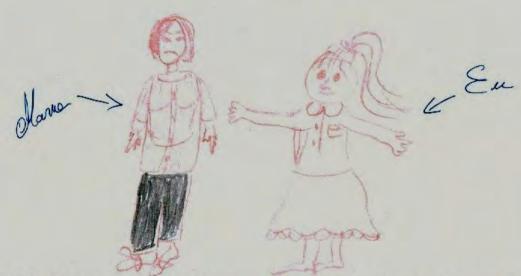

#### Subject 2 – Current family

- UTILIZÂND TOT SPAȚIUL DISPONIBIL, VĂ RUGĂM: a) SĂ DESENAȚI FAMILIA DVS. AȘA CUM ESTE ACUM; b) SĂ INDICAȚI CE LEGĂTURĂ DE FAMILIE ARE FIECARE PERSOANĂ DESENATĂ CU DVS.

Imaginați-vă că sunteți un poștaș și aveți de transmis un mesaj important adresat întregii familii și/sau membrilor săi. Scrieți mesajul dvs.