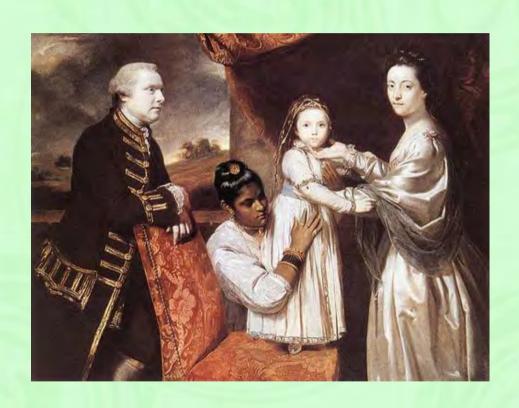

p characterized by common residence, economic cooperation and reproduction. It includes adults of both sexes, at least two of whom maintain a socially approved sexual relationship, and one or more children, own or adopted, of the sexually cohabiting adults" (p. 26).
- Family was used as synonym with core family but nowadays many other forms of family exist (Georgas et al., 2006)
- Popenoe (1988) stated that the minimal family composition is one adult and one dependent person, that parents do not have to be of both sexes and that the couple does not have to be married.

#### Family in famous paintings (1)



Heemskerck (1530) Portrait of Gentleman and His Family

#### Family in famous paintings (2)



Rubens (1615) The Family of Jean Brueghel the Elder

#### Family in famous paintings (3)



Reynold (1773) George Clive and His Family With an Indian Maid

#### Family in famous paintings (4)



Degas (1859) The Bellelli Family

#### Family in the social context

- (Mihailescu, 2000) even the word "family" has become ambiguous, as it describes different realities for each generation
- Kornblum & Smith (1988) describe the change of family functions

|