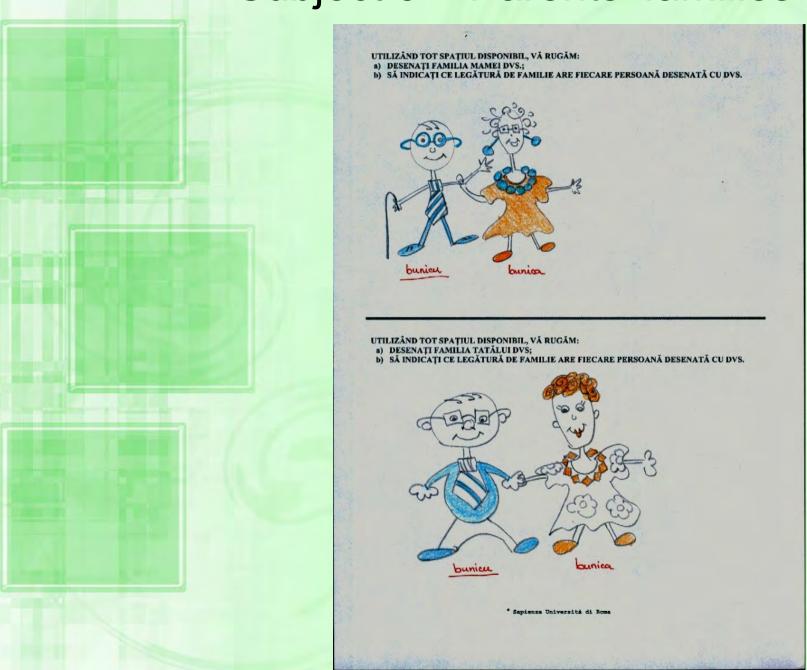

LIZÂND TOT SPAȚIUL DISPONIBIL, VĂ RUGĂM: a) SĂ DESENAȚI FAMILIA DVS. IDEALĂ; b) SĂ INDICAȚI CE LEGĂTURĂ DE FAMILIE ARE FIECARE PERSOANĂ DESENATĂ CU DVS.



Imaginați-vă că sunteți un poștaș și aveți de transmis un mesaj important adresat întregii familii și/sau membrilor săi. Scrieți mesajul dumneavoastră

|                 | Mesajul meu     |                  |
|-----------------|-----------------|------------------|
| Va jubesc mult! |                 |                  |
|                 |                 |                  |
|                 |                 |                  |
|                 |                 |                  |
|                 |                 |                  |
|                 | Vā jubesc mult) | Va jubesc muft). |

### Subject 3 – Parents' families



### Subject 4 – Current family

UTILIZÂND TOT SPAȚIUL DISPONIBIL, VĂ RUGĂM:

a) SĂ DESENAȚI FAMILIA DVS. AȘA CUM ESTE ACUM;
b) SĂ INDICAȚI CE LEGĂTURĂ DE FAMILIE ARE FIECARE PERSOANĂ DESENATĂ CU DVS.



Imaginați-vă că sunteți un poștaș și aveți de transmis un mesaj important adresat întregii familii și/sau membrilor săi. Scrieți mesajul dvs.

| Destinatar | Mesajul meu                                   |
|------------|-----------------------------------------------|
| dame       | che vite co te infere!                        |
| Jaha       | Esti Important, le pup!                       |
| Solo       | Te inhese of my une sã fi dim e in e mai buna |
|            |                                               |
|            |                                               |

\* Sapienz