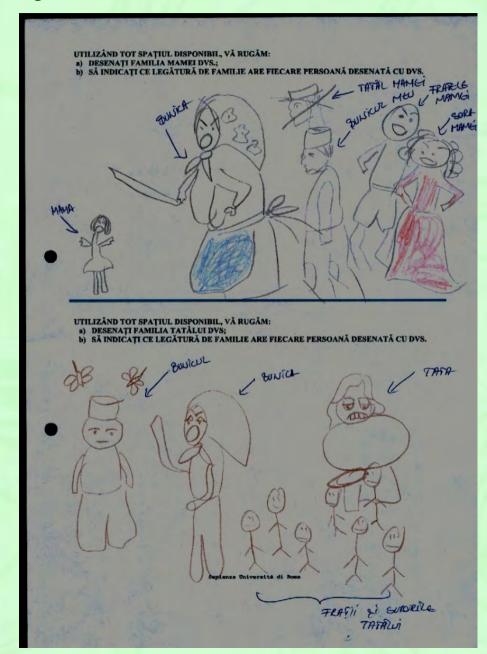

Imaginați-vă că sunteți un poștaș și aveți de transmis un mesaj important adresat întregii familii și/sau membrilor săi. Scrieți mesajul dvs.

| Destinatar | Mesaiul meu                                                                |
|------------|----------------------------------------------------------------------------|
| MAHA       | MESI FINTERCI SA REAST CA ESTI PITTERNICA, ESTI CEA MAI SLABA PERSOANIA PE |
|            | CARE AM ENTAINIT-O EN VIATA MEA                                            |
| TATA       | MA BUOUR OF M- AT ABANDONAT LALTTEL M- AT TEAMS FORMAT WIR-O               |
|            | Victina                                                                    |

#### Subject 2 – Future family



#### Subject 2 – Ideal family



#### Subject 2 – Parents' families





#### Subject 3 – Current family

- UTILIZÂND TOT SPAȚIUL DISPONIBIL, VĂ RUGĂM: a) SĂ DESENAȚI FAMILIA DVS. AȘA CUM ESTE ACUM; b) SĂ INDICAȚI CE LEGĂTURĂ DE FAMILIE ARE FIECARE PERSOANĂ DESENATĂ CU DVS.



Imaginați-vă că sunteți un poștaș și aveți de transmis un mesaj important adresat întregii familii și/sau membrilor săi. Scrieți mesajul dvs.

| Destinatar | Mesajul meu                                |
|------------|--------------------------------------------|
| mama       | Incorrei sa vezi portra plina a paharului! |
| tata       | Nu vita sa Hi ju pashille!                 |
| Suratile   | \6 evo!                                    |
|            |                                            |
|            |                                            |

#### Subject 3 – Future fam