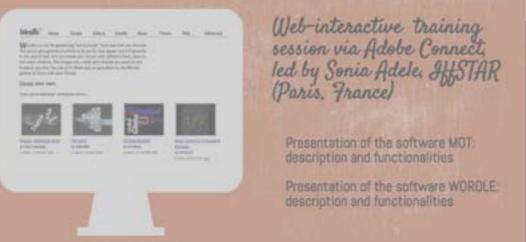

| 29 <sup>th</sup> January - 1 <sup>st</sup><br>February 2017 |
| 2017 Spring Lab Meeting | The "Socio-Dynamic" paradigmatic approach to Social Representations                                                                                                                                                                    | 16 <sup>th</sup> - 19 <sup>th</sup> April 2017              |
| 2017 Int. summer School | Social Representations in the social arena faced with social demand: the impact of this supra-disciplinary research field on the wide range of societal issues investigated in the various thematic areas in multiple applied contexts | 16 <sup>th</sup> – 22 <sup>nd</sup> July 2017               |

Grant Agreement PITN-GA-2013-607279 - So.Re.Com. Joint-IDP









How to Write a Great Research Paper, and Get it Accepted by a Good Journal



#### **Elsevier Author Seminar**





via personalised web site for each research trainee







#### DOUBLE FORMAT for the THESIS:

#### **Book and Article**



- **BOOK FORMAT:**
- to write the full report of their dissertation in a national language of the country where the doctorate is being pursued (site of the national tutor acting as main supervisor) or in English. This is to be evaluated by the national tutor.
- **ARTICLE FORMAT:**
- To write a short version in English, which upon agreement of the three tutors should be evaluated by the International Evaluation Board (Final Jury) and







## If you wish to know more, please consult our dedicated web-site platform: http://www.europhd.eu



## If you wi