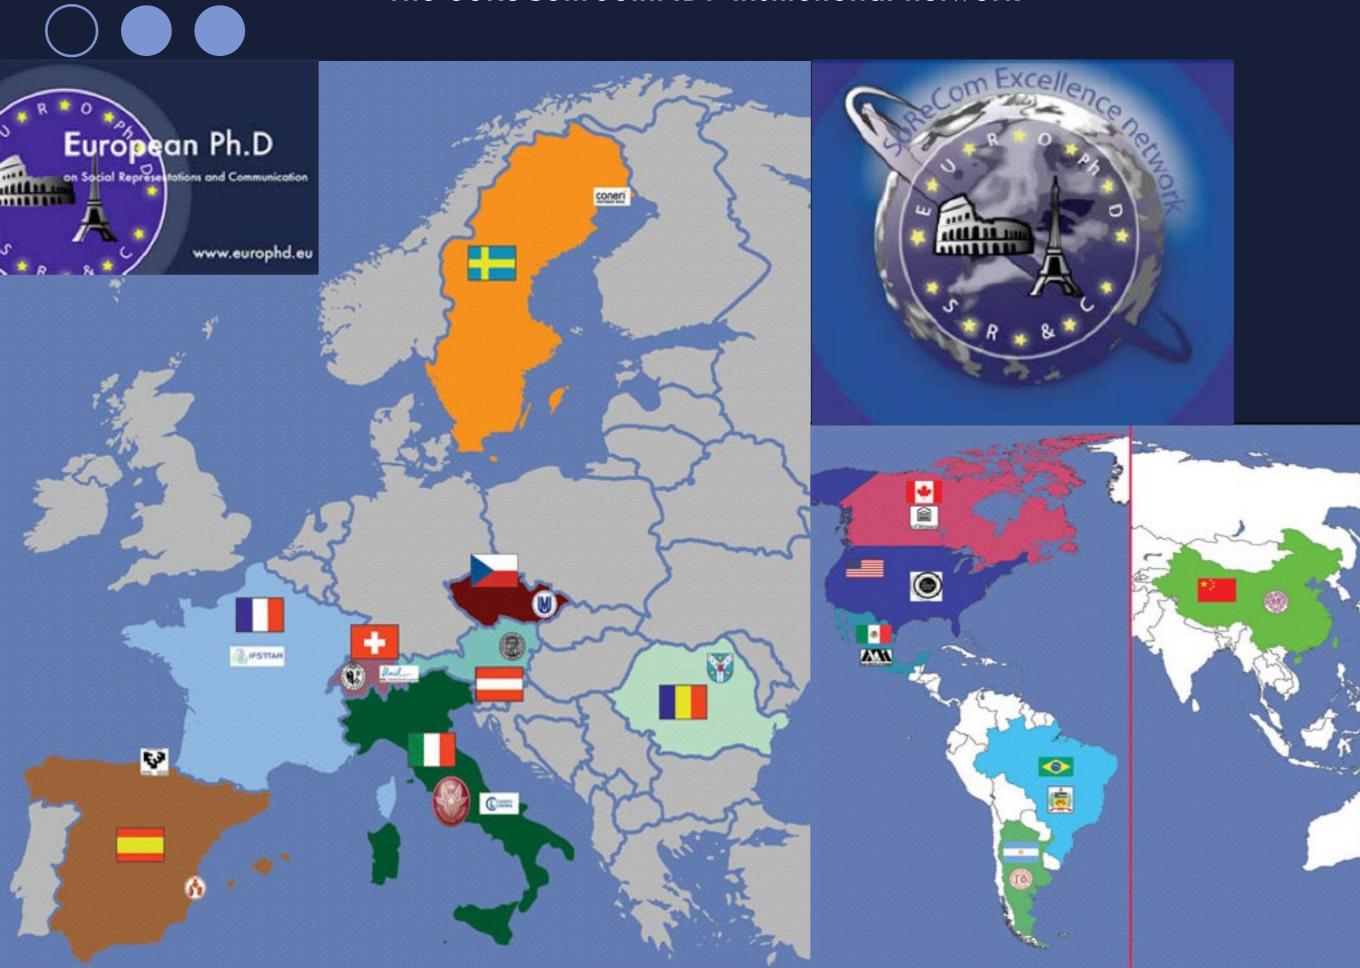

## The first "i" of the triple "i": the International dimension

1993: The 13 European/International Joint PhD in Social Representations and Communication

The European/International Joint PhD in Social Representations and Communication in 2014:

## 29 partners in 12 European and 6 extra-European Countries

### 18 universities in 10 European Countries:

## The European/International Joint PhD in Social Representations and Communication in 2014:

7 universities in 6 extra-European Countries: Argentina, Brazil, Canada, China, Mexico and USA