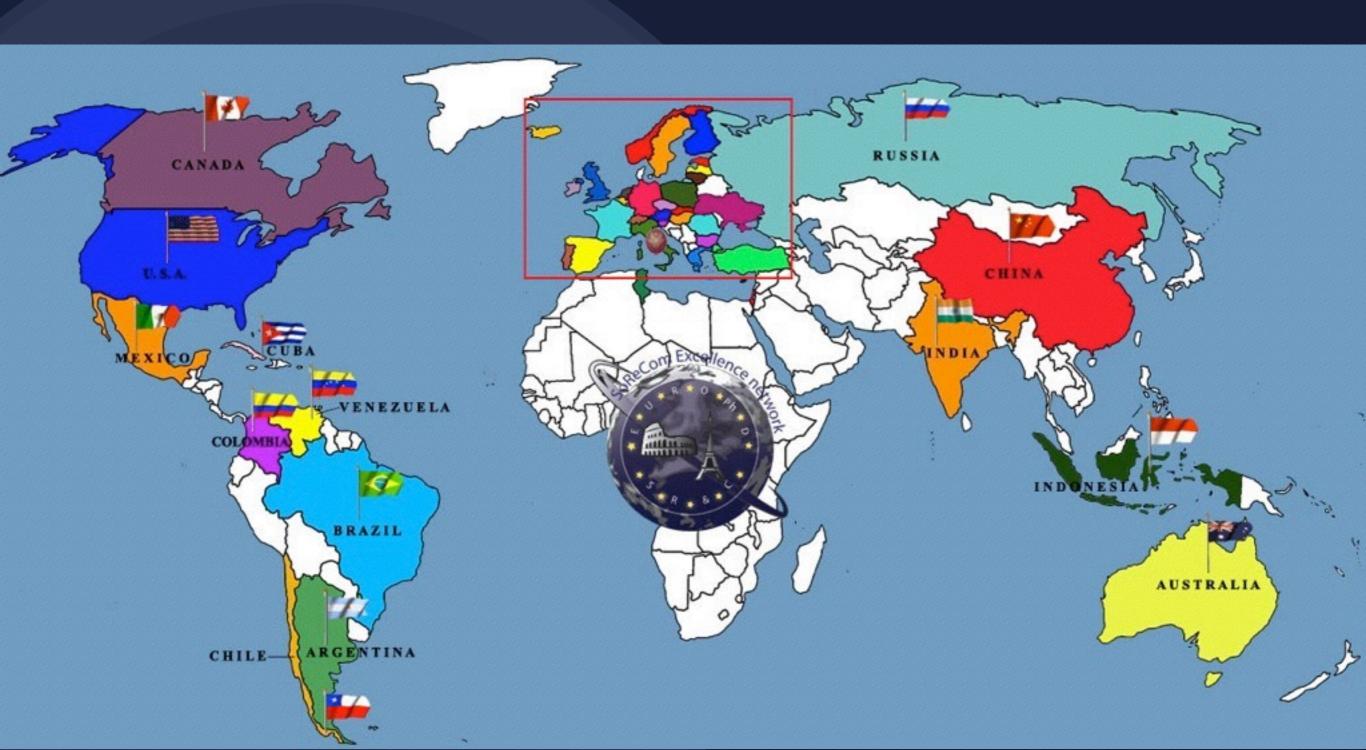

## 29 partners in 12 European and 6 extra-European Countries

## The European/International Joint PhD in Social Representations and Communication in 2014:

7 universities in 6 extra-European Countries: Argentina, Brazil, Canada, China, Mexico and USA