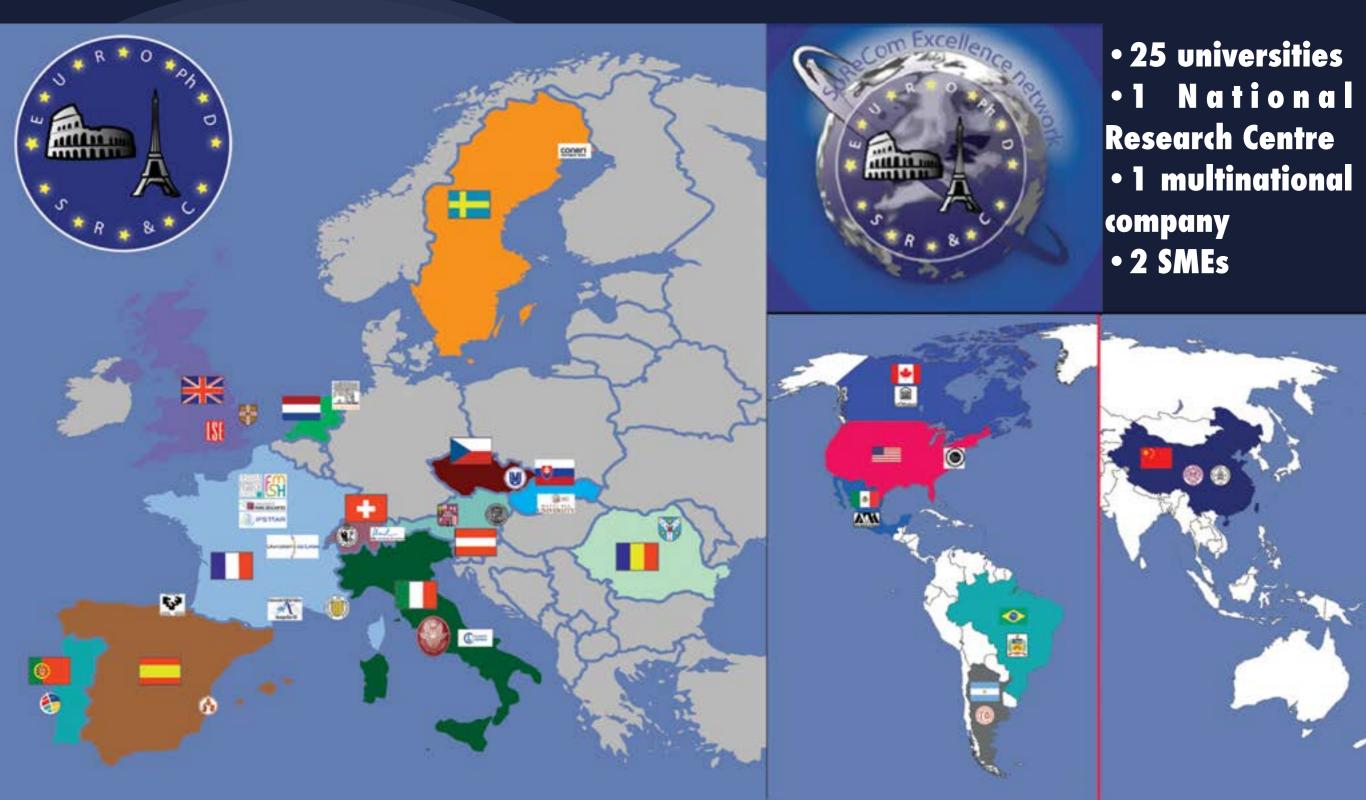

## 29 partners in 12 European and 6 extra-European Countries

### 18 universities in 10 European Countries:

## The European/International Joint PhD in Social Representations and Communication in 2014:

7 universities in 6 extra-European Countries: Argentina, Brazil, Canada, China, Mexico and USA