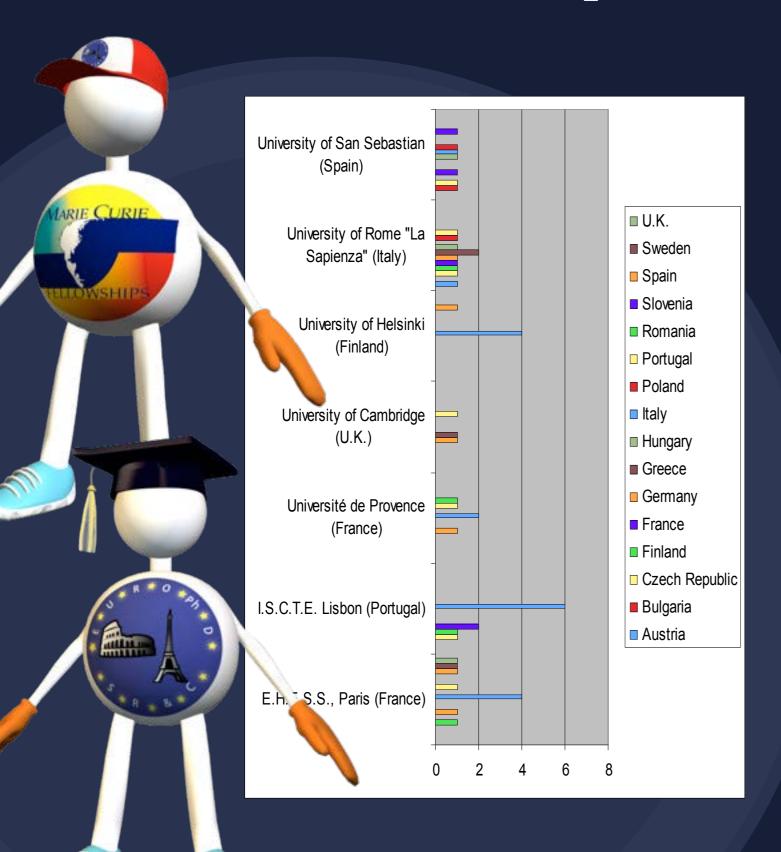

- 8 EU universities
  - in 6 European Countries: Austria, Czech Republic, Italy, Romania, Spain, Switzerland
- 6 extra-EU universities in United States, Canada, Brazil, Argentina, Mexico and China
- 2 private companies in Sweden and Italy
- 1 public research institute in France