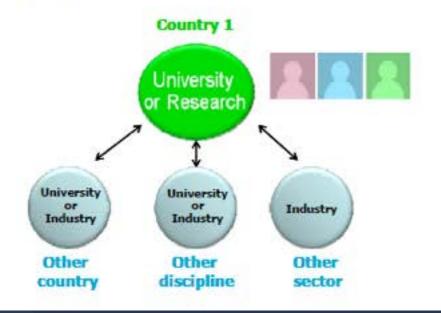

The European/International Joint PhD in Social Representations and Communication: an international, inter-sectoral and interdisciplinary networked joint doctorate

# An Institution born from a visioning idea: 1993-2014 a long institutional journey bringing the bottom-up approach to the top

Mission build-up of the program:

combining a network based on a multi-generational community of leading scientists (including the founder of the Social Representation theory)

with top institutional recognition, making the award of the joint degree and a commitment for long-term sustainability

Born in 1993, it was an anticipatory experience of the Bologna process and of doctoral reform, still considered innovative (People 20013 ITN-Innovative Doctoral Program)

Jointly established quality criteria have been achieved for: selection of candidates from all over the world high level training through joint European curriculum, integrating physical and virtual mobility of both the participants and the teaching staff research activity in an international environment intensive didactic 'stages' in multilingual and

multicultural settings

- implementation of a language policy and format for the Ph.D. dissertation
- evaluation of the whole training process
- legal status of the qualification (formal recognition of the degree) and award of joint diploma
- enhancement of the career prospects both in and outside academia thanks to strong partnerships with private and small-medium enterprises and public research centres.