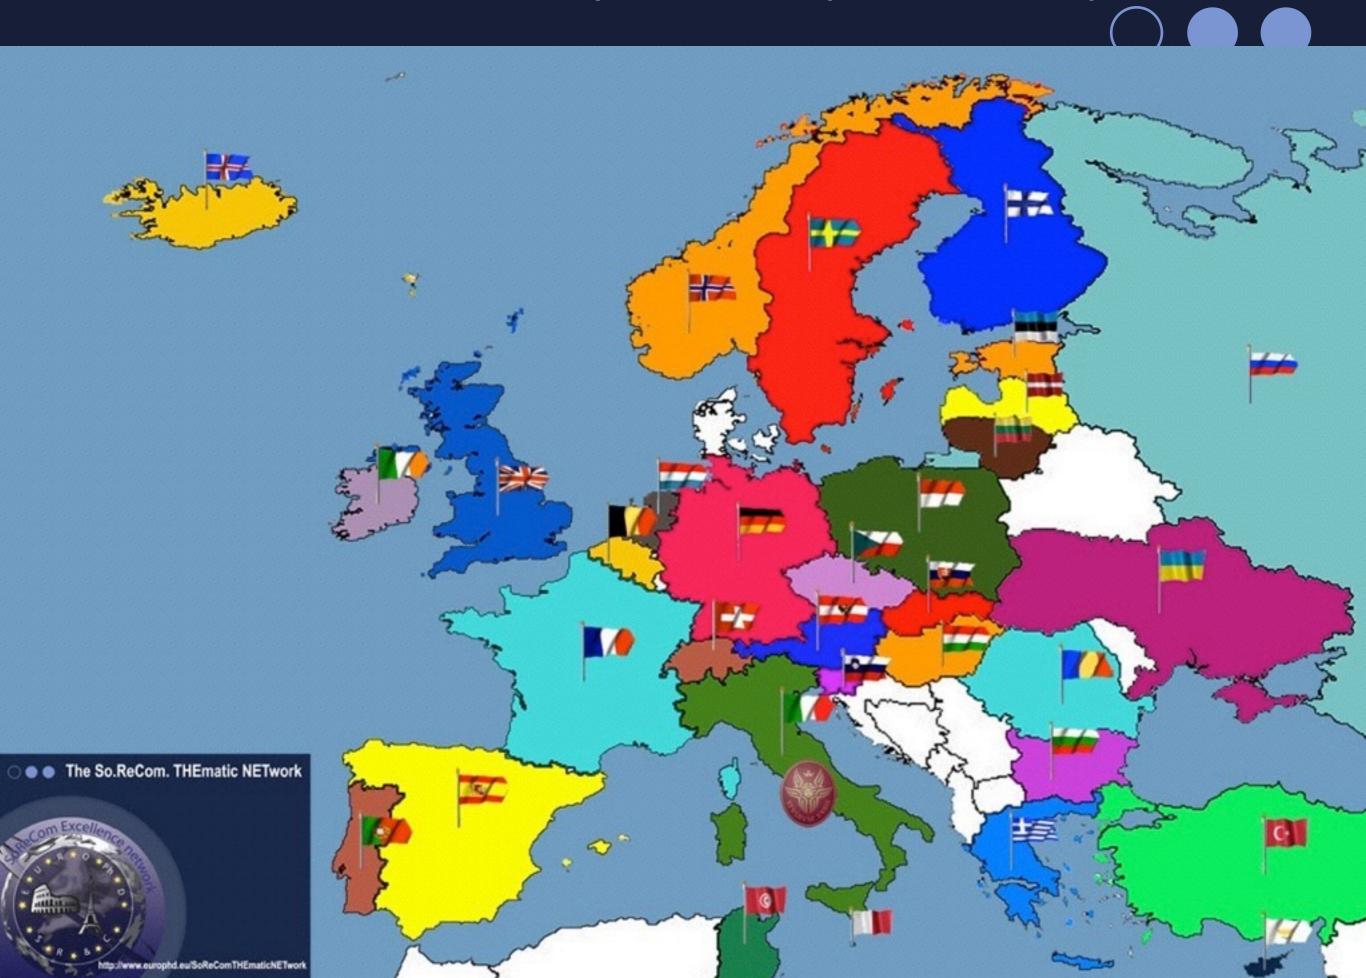

## 29 partners in 12 European and 6 extra-European Countries

### 18 universities in 10 European Countries: