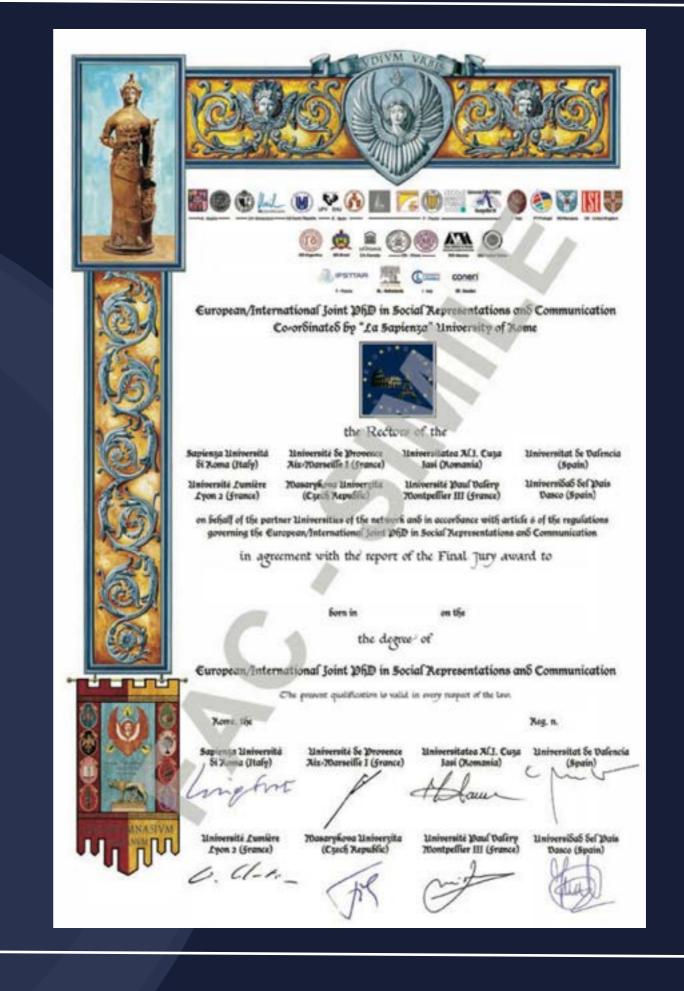

# An Institution born from a visioning idea: 1993-2014 a long institutional journey bringing the bottom-up approach to the top

Mission build-up of the program:

combining a network based on a multi-generational community of leading scientists (including the founder of the Social Representation theory)

with top institutional recognition, making the award of the joint degree and a commitment for long-term sustainability

Born in 1993, it was an anticipatory experience of the Bologna process and of doctoral reform, still considered innovative (People 20013 ITN-Innovative Doctoral Program)

### **SoReCom JOINT IDP PEOPLE-ITN**

the last step of our Institutional History and Recognition from 1993-2013

The history of the European Ph.D. on Social Representations and Communication program since its birth in 1993 includes institutional recognition and didactic accreditation within four institutional scenarios: