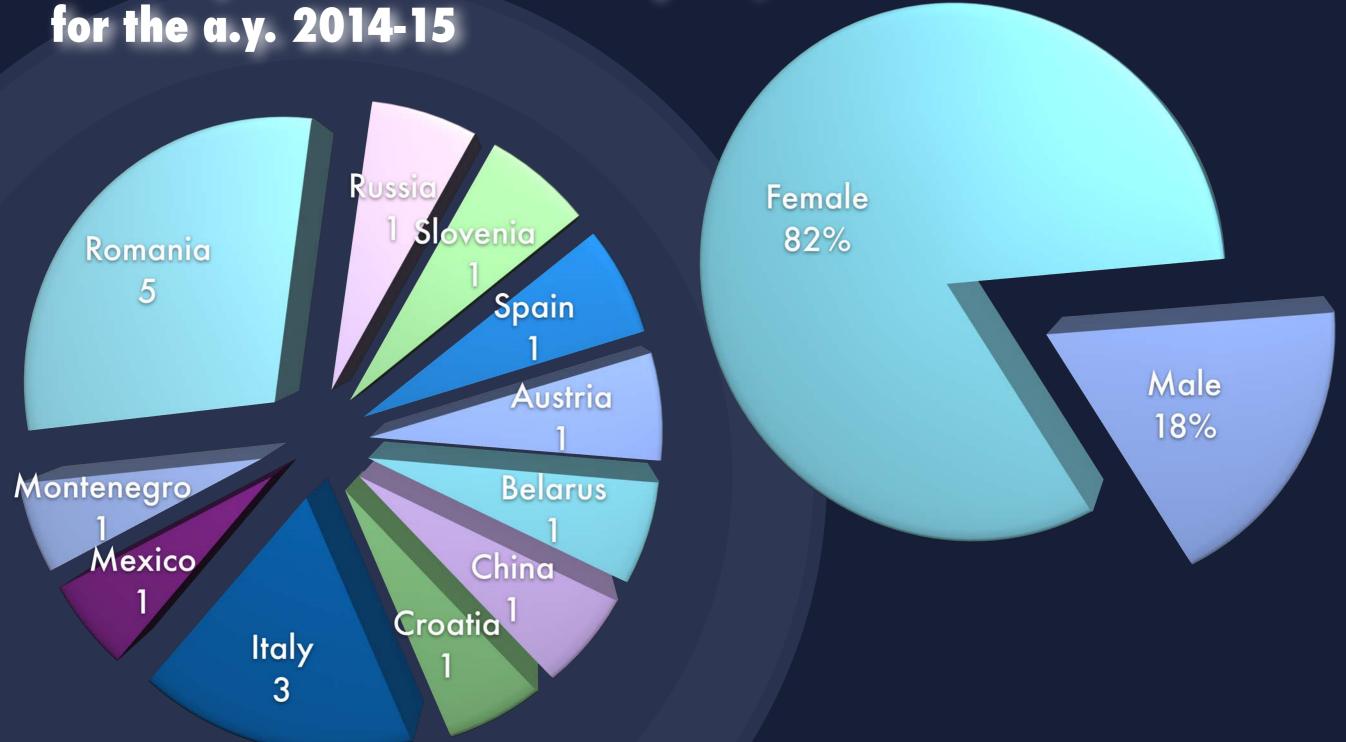

## International Participants

18 research trainees from 12 countries in 4 continents currently enrolled in the European/International Joint doctorate