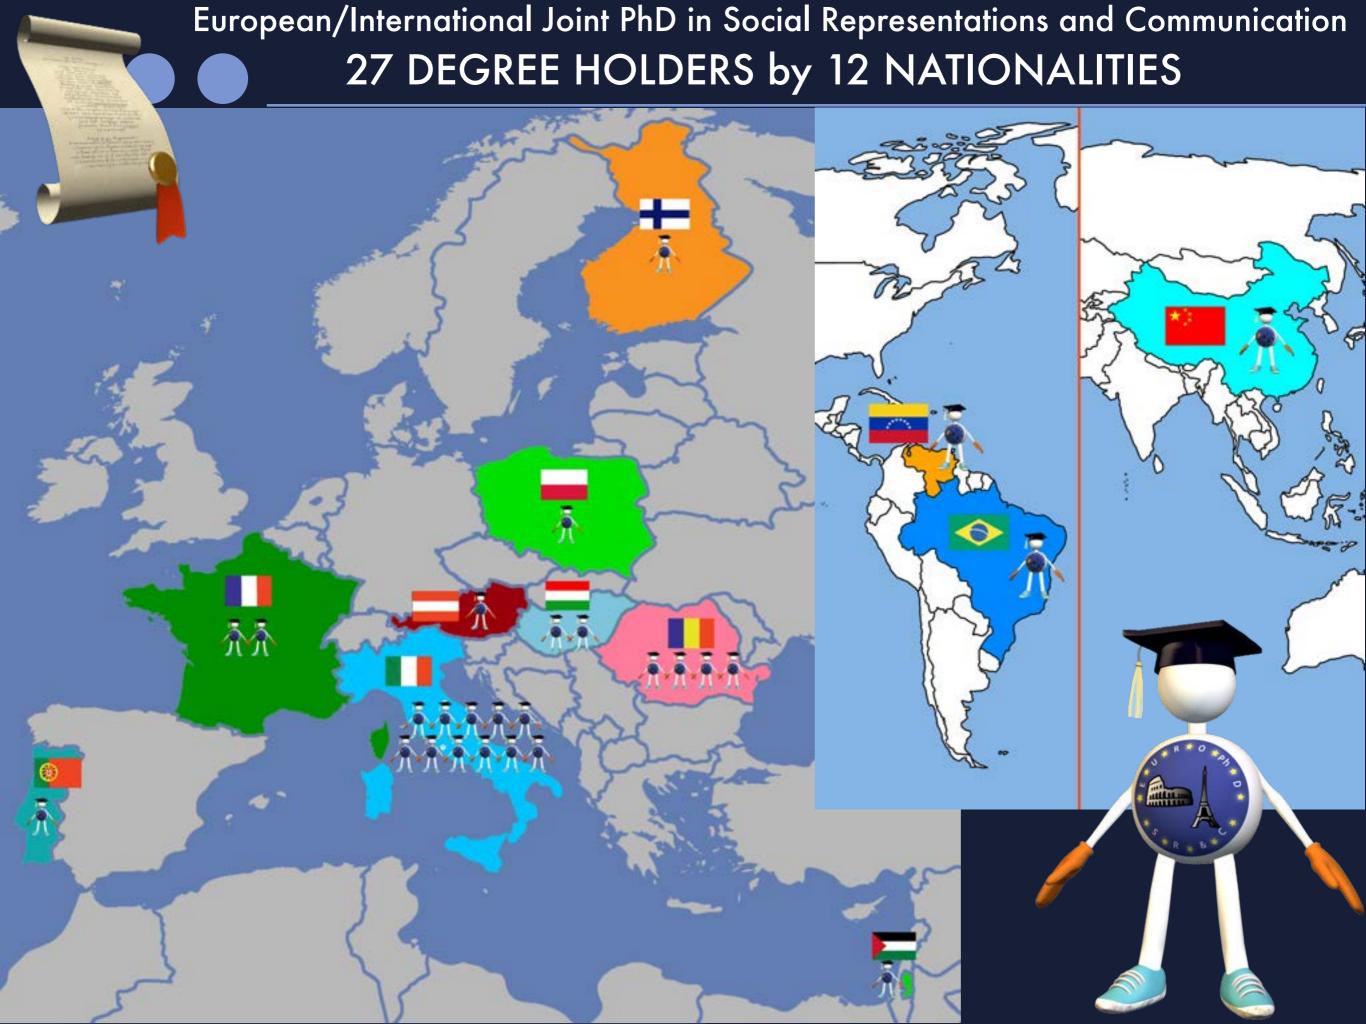

## International Participants

18 research trainees from 12 countries in 4 continents currently enrolled in the European/International Joint doctorate