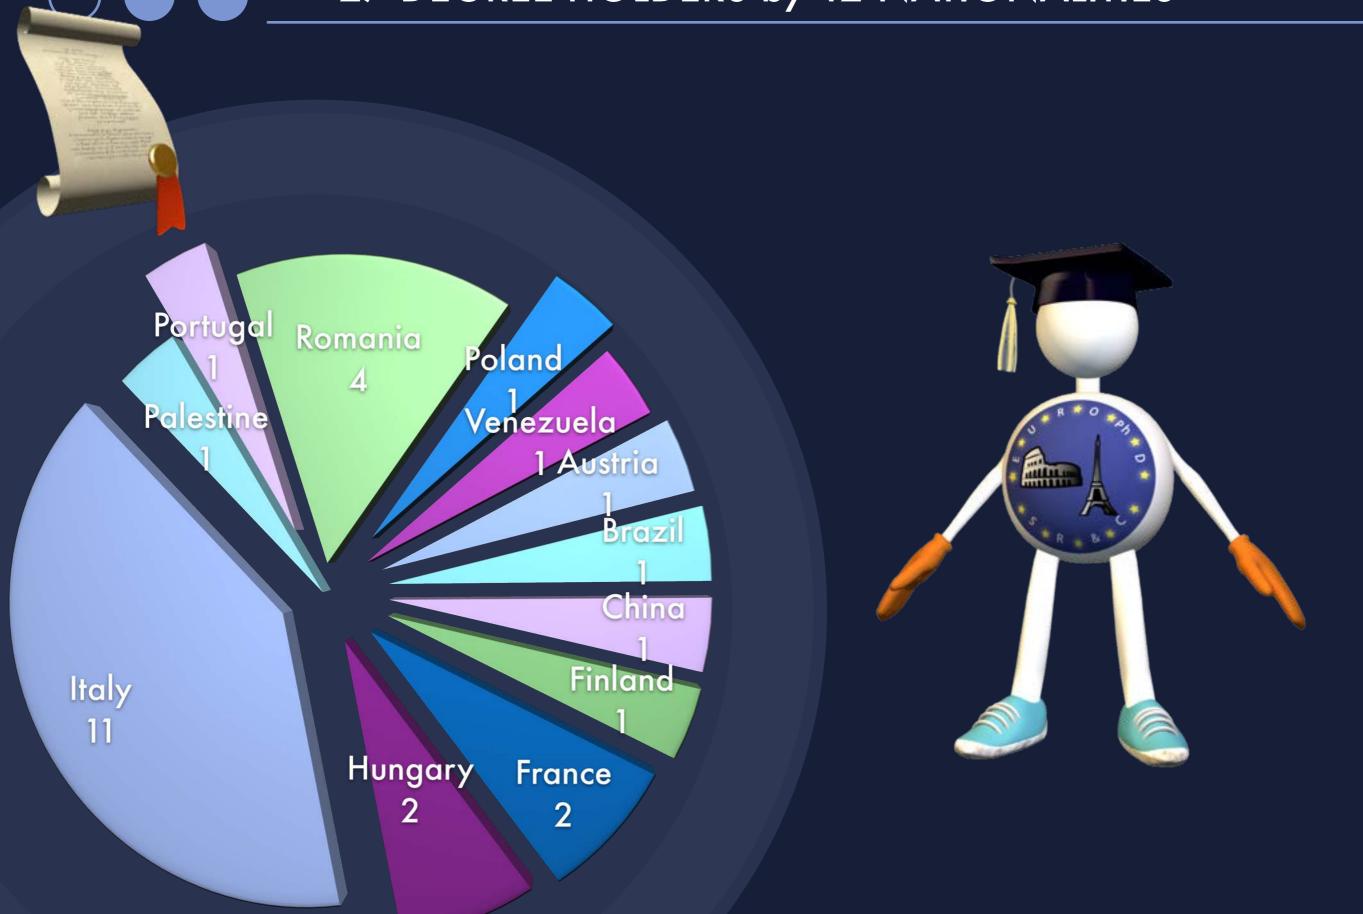

## International Participants

18 research trainees from 12 countries in 4 continents currently enrolled in the European/International Joint doctorate