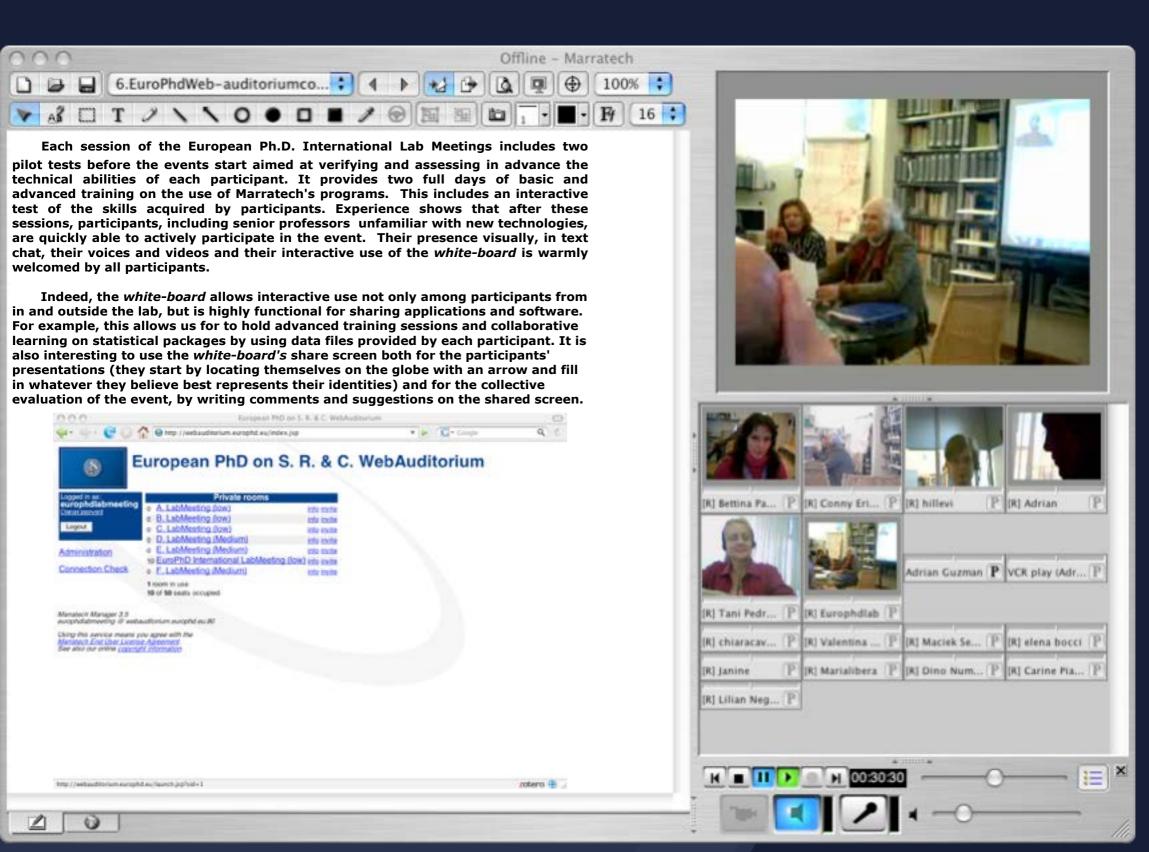

e in the thematic field of "Social Representations & Politics: Multidimensional identities, intergroup relations, social movements and active minorities" | University of<br>Valencia                   |

# So.Re.Com. Joint IDP: Integration of the 13 Early Stage Researchers to be recruited in the spring 2014 with the 5 research trainees currently enrolled in the European/International Joint doctorate for the a.y. 2014-15

| Name and Surname  | Country  |
|-------------------|----------|
| Haoxing Wang      | China    |
| Petra Carman      | Slovenia |
| Miriam Zehnter    | Austria  |
| Martina Di Loreto | Italy    |
| Alexandra Jilavu  | Romania  |







### **INTERNATIONAL SUMMER SCHOOLS**









### European Ph.D. on S.R. & C. WebAuditorium



#### http://www.europhd.eu/IntLabMeetings





1996

1997

1999

2001

2002

2004

2005

2006

2007

2008

### International Summer Schools on Social Representations and Communication



FRANCE (Aix-en-Provence) 2 International Summer School: "Multiple strategies in the investiggtion of Social Representations"

PORTUGAL (Lisbon) 3 International Summer School: "S.R. theory: historical roots, articulation and development"

SPAIN (San Sebastian) 4 International Summer School: "The theory towards applications" 1998

th
ITALY (Rome) 5 International Summer School: "Developing European Doctoral Training"

ITALY (Rome) 6 International Summer School: "Social Representations Theory Around the World" 2000

ITALY (Rome) 7 International Summer School: "Communication: Languages, Representations, Interaction"

ITALY (Rome/Genazzano) 8 Internation