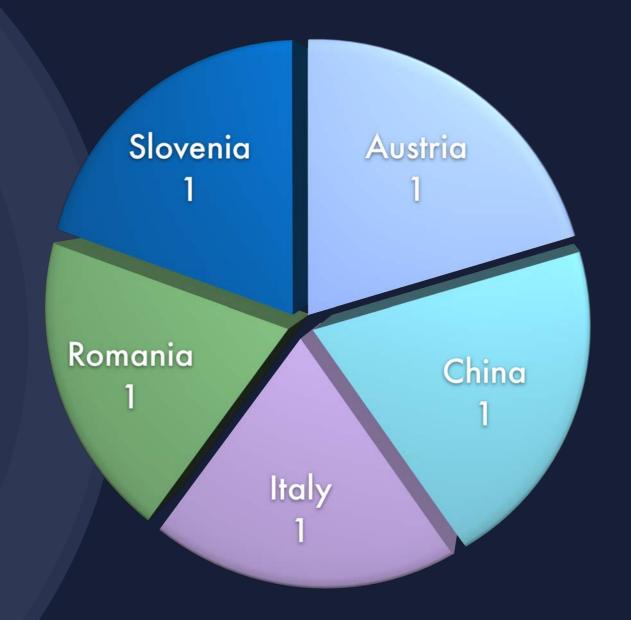

- 8 EU universities
  - in 6 European Countries: Austria, Czech Republic, Italy, Romania, Spain, Switzerland
- 6 extra-EU universities in United States, Canada, Brazil, Argentina, Mexico and China
- 2 private companies in Sweden and Italy
- 1 public research institute in France

## International Participants

18 research trainees from 12 countries in 4 continents currently enrolled in the European/International Joint doctorate