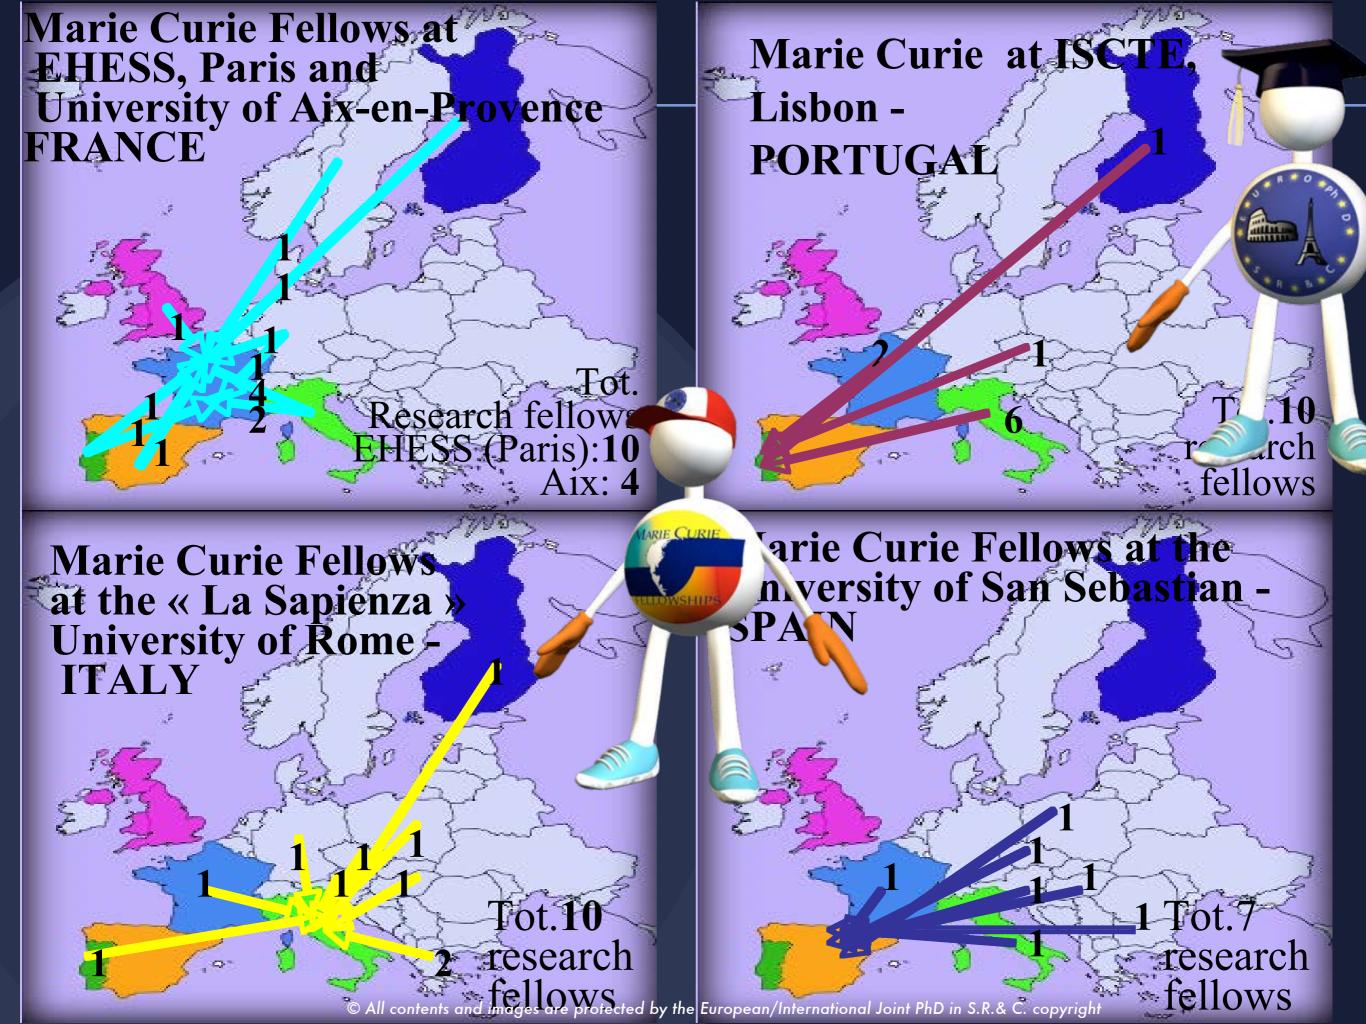

## The first "i" of the triple "i": the International dimension

1993: The 13 European/International Joint PhD in Social Representations and Communication

The European/International Joint PhD in Social Representations and Communication in 2014:

## 29 partners in 12 European and 6 extra-European Countries

## The European/International Joint PhD in Social Representations and Communication in 2014:

© All contents and images are protected by the European/International Joint PhD in S.R.& C. copyright